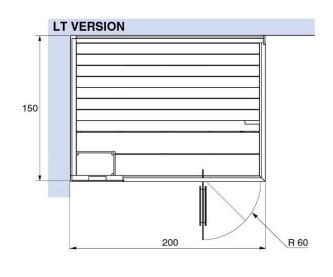

### KEY:

- A Power cable outlet area length min. 2m (SINGLE PH ASE OR THREE PHASE);
- B Electrical wiring box;
- C Control panel;
- D Space required to install the sauna;

LT VE RSIO N

B

50

10

215

D

D

D

Ghibli Sauna LT corner installation. For RT corner installation the connections are specular

The minimum height of the wall tiles without protru sions is equal to the height of the stall. On the walls there cannot be any greca or quarter round decorative patterns.