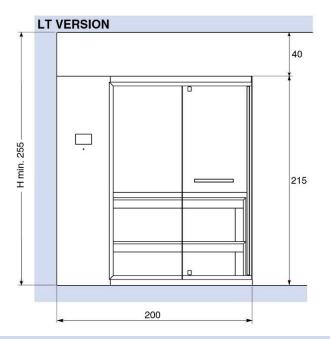

### KEY:

- A Power cable outlet area length min. 2m (SINGLE PH ASE OR THREE PHASE);
- B Electrical wiring box;
- C Control panel;
- D Space required to install the sauna;

LT VE RSIO N

B

50

10

215

D

D

D

Ghibli Sauna LT corner installation. For RT corner installation the connections are specular

The minimum height of the wall tiles without protru sions is equal to the height of the stall. On the walls there cannot be any greca or quarter round decorative patterns.